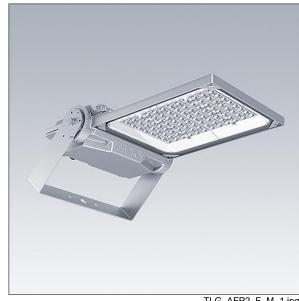

## Areaflood Pro 2

A compact, lightweight, general purpose LED area floodlight. With medium body. driving 96 LEDs at 350mA with Asymmetrical 40° light distribution. IP66, IK08, Class II electrical (this product is not earthed). Body: die-cast aluminium (EN AC-44300), Light grey 150 sanded textured (close to RAL9006).. Enclosure: 4mm thick toughened glass. Reversable mounting stirrup supplied, optional spigot adaptors available separately for post top mounting. Complete with 4000K LED.