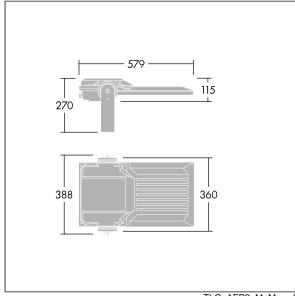

Integrated 6kV surge protection included as standard, with higher 10kV protection when selected (designated by 'SP' in the description).

Dimensions: 579 x 360 x 115 mm Luminaire input power: 99 W Luminaire luminous flux: 17476 lm Luminaire efficacy: 177 lm/W