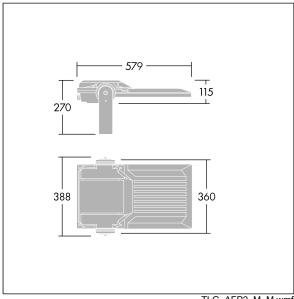

Integrated 6kV surge protection included as standard, with higher 10kV protection when selected (designated by 'SP' in the description).

Dimensions: 579 x 360 x 115 mm Luminaire input power: 151 W Luminaire luminous flux: 24085 lm Luminaire efficacy: 160 lm/W