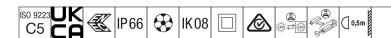

## Areaflood Pro 2

A compact, lightweight, general purpose LED area floodlight. With medium body. driving 72 LEDs at 700mA with Asymmetrical 40° light distribution. IP66, IK08, Class II electrical (this product is not earthed). Body: die-cast aluminium (EN AC-44300), Light grey 150 sanded textured (close to RAL9006).. Enclosure: 4mm thick toughened glass. Reversable mounting stirrup supplied, optional spigot adaptors available separately for post top mounting. Complete with 4000K LED.

Integrated 6kV surge protection included as standard, with higher 10kV protection when selected (designated by 'SP' in the description).

Dimensions: 579 x 360 x 115 mm Luminaire input power: 151 W Luminaire luminous flux: 24085 lm Luminaire efficacy: 160 lm/W