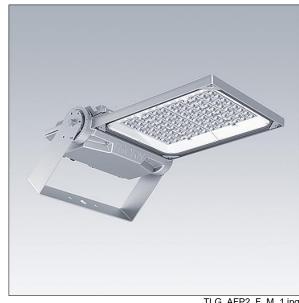

## Areaflood Pro 2

A compact, lightweight, general purpose LED area floodlight. With medium body. driving 72 LEDs at 700mA with Asymmetrical 40° light distribution. IP66, IK08, Class II electrical (this product is not earthed). Body: die-cast aluminium (EN AC-44300), Light grey 150 sanded textured (close to RAL9006).. Enclosure: 4mm thick toughened glass. Reversable mounting stirrup supplied, optional spigot adaptors available separately for post top mounting. Complete with 4000K LED.