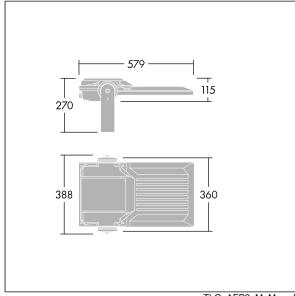

Integrated 6kV surge protection included as standard, with higher 10kV protection when selected (designated by 'SP' in the description).

Dimensions: 579 x 360 x 115 mm Luminaire input power: 151 W Luminaire luminous flux: 24085 lm Luminaire efficacy: 160 lm/W