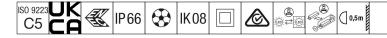

## Areaflood Pro 2

A compact, lightweight, general purpose LED area floodlight. With medium body. driving 72 LEDs at 500mA with Asymmetrical 40° light distribution. IP66, IK08, Class II electrical (this product is not earthed). Body: die-cast aluminium (EN AC-44300), Light grey 150 sanded textured (close to RAL9006).. Enclosure: 4mm thick toughened glass. Reversable mounting stirrup supplied, optional spigot adaptors available separately for post top mounting. Complete with 4000K LED.