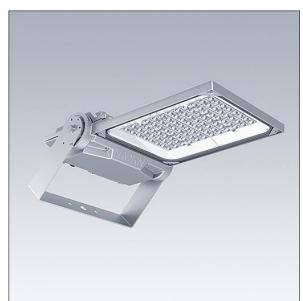

## Areaflood Pro 2

A compact, lightweight, general purpose LED area floodlight. With medium body. driving 72 LEDs at 500mA with Asymmetrical 40° light distribution. IP66, IK08, Class II electrical (this product is not earthed). Body: die-cast aluminium (EN AC-44300), Light grey 150 sanded textured (close to RAL9006).. Enclosure: 4mm thick toughened glass. Reversable mounting stirrup supplied, optional spigot adaptors available separately for post top mounting. Complete with 4000K LED.