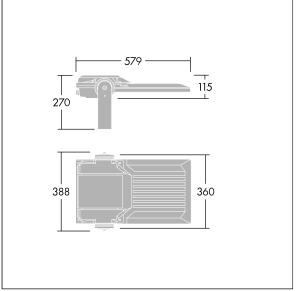

Integrated 6kV surge protection included as standard, with higher 10kV protection when selected (designated by 'SP' in the description).

Dimensions: 579 x 360 x 115 mm Luminaire input power: 108 W Luminaire luminous flux: 18048 lm Luminaire efficacy: 167 lm/W weight: 9.85 kg Scx: 0.06 m<sup>2</sup>