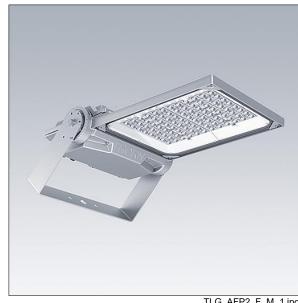

## Areaflood Pro 2

A compact, lightweight, general purpose LED area floodlight. With medium body. driving 72 LEDs at 350mA with Asymmetrical 40° light distribution. IP66, IK08, Class II electrical (this product is not earthed). Body: die-cast aluminium (EN AC-44300), Light grey 150 sanded textured (close to RAL9006).. Enclosure: 4mm thick toughened glass. Reversable mounting stirrup supplied, optional spigot adaptors available separately for post top mounting. Complete with 4000K LED.