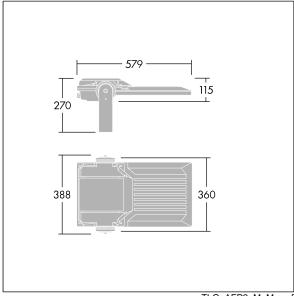

Integrated 6kV surge protection included as standard, with higher 10kV protection when selected (designated by 'SP' in the description).

Dimensions: 579 x 360 x 115 mm Luminaire input power: 76 W Luminaire luminous flux: 13149 lm Luminaire efficacy: 173 lm/W