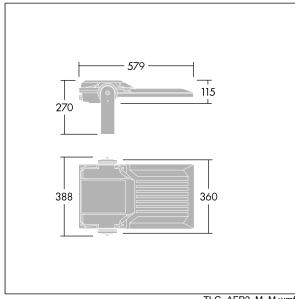

Integrated 6kV surge protection included as standard, with higher 10kV protection when selected (designated by 'SP' in the description).

Dimensions: 579 x 360 x 115 mm Luminaire input power: 76 W Luminaire luminous flux: 13149 lm Luminaire efficacy: 173 lm/W