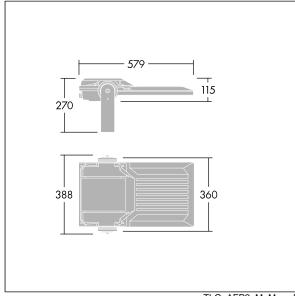

Integrated 6kV surge protection included as standard, with higher 10kV protection when selected (designated by 'SP' in the description).

Dimensions: 579 x 360 x 115 mm Luminaire input power: 127 W Luminaire luminous flux: 20227 lm Luminaire efficacy: 159 lm/W