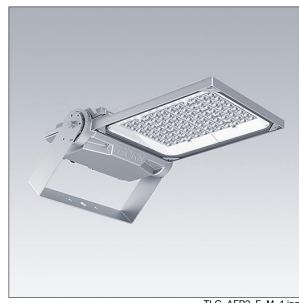

## Areaflood Pro 2

A compact, lightweight, general purpose LED area floodlight. With medium body. driving 60 LEDs at 700mA with Asymmetrical 40° light distribution. IP66, IK08, Class II electrical (this product is not earthed). Body: die-cast aluminium (EN AC-44300), Light grey 150 sanded textured (close to RAL9006).. Enclosure: 4mm thick toughened glass. Reversable mounting stirrup supplied, optional spigot adaptors available separately for post top mounting. Complete with 4000K LED.