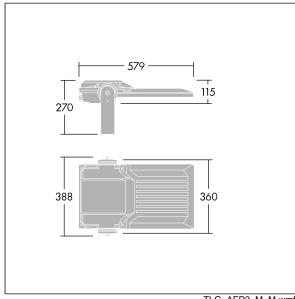

Integrated 6kV surge protection included as standard, with higher 10kV protection when selected (designated by 'SP' in the description).

Dimensions: 579 x 360 x 115 mm Luminaire input power: 90 W Luminaire luminous flux: 15107 lm Luminaire efficacy: 168 lm/W