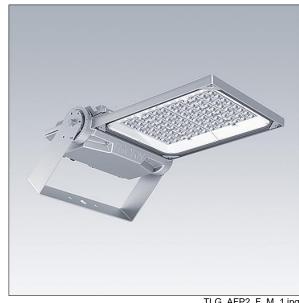

### Areaflood Pro 2

A compact, lightweight, general purpose LED area floodlight. With medium body. driving 60 LEDs at 500mA with Asymmetrical 40° light distribution. IP66, IK08, Class II electrical (this product is not earthed). Body: die-cast aluminium (EN AC-44300), Light grey 150 sanded textured (close to RAL9006).. Enclosure: 4mm thick toughened glass. Reversable mounting stirrup supplied, optional spigot adaptors available separately for post top mounting. Complete with 4000K LED.