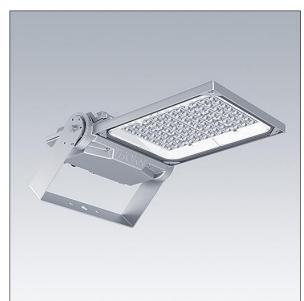

## Areaflood Pro 2

A compact, lightweight, general purpose LED area floodlight. With medium body. driving 60 LEDs at 350mA with Asymmetrical 40° light distribution. IP66, IK08, Class II electrical (this product is not earthed). Body: die-cast aluminium (EN AC-44300), Light grey 150 sanded textured (close to RAL9006).. Enclosure: 4mm thick toughened glass. Reversable mounting stirrup supplied, optional spigot adaptors available separately for post top mounting. Complete with 4000K LED.