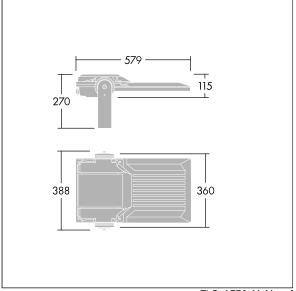

Integrated 6kV surge protection included as standard, with higher 10kV protection when selected (designated by 'SP' in the description).

Dimensions: 579 x 360 x 115 mm Luminaire input power: 63 W Luminaire luminous flux: 10981 lm Luminaire efficacy: 174 lm/W weight: 9.79 kg Scx: 0.06 m<sup>2</sup>