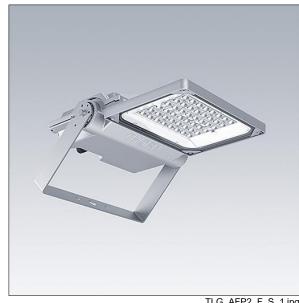

## Areaflood Pro 2

A compact, lightweight, general purpose LED area floodlight. With small body. driving 48 LEDs at 500mA with Asymmetrical 40° light distribution. IP66, IK08, Class II electrical (this product is not earthed). Body: die-cast aluminium (EN AC-44300), Light grey 150 sanded textured (close to RAL9006).. Enclosure: 4mm thick toughened glass. Reversable mounting stirrup supplied, optional spigot adaptors available separately for post top mounting. Complete with 4000K LED.