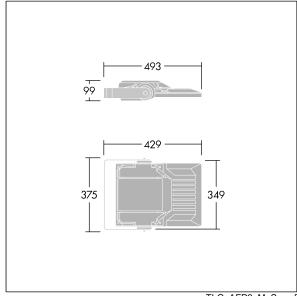

Integrated 6kV surge protection included as standard, with higher 10kV protection when selected (designated by 'SP' in the description).

Dimensions: 429 x 349 x 99 mm Luminaire input power: 71 W Luminaire luminous flux: 12065 lm Luminaire efficacy: 170 lm/W