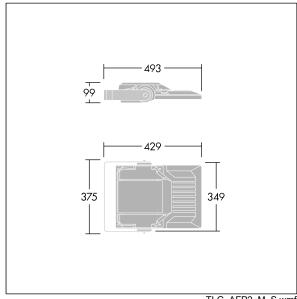

Integrated 6kV surge protection included as standard, with higher 10kV protection when selected (designated by 'SP' in the description).

Dimensions: 429 x 349 x 99 mm Luminaire input power: 50 W Luminaire luminous flux: 8772 lm Luminaire efficacy: 175 lm/W

weight: 7.13 kg Scx: 0.052 m<sup>2</sup>

TLG AFP2 F S 1.jpg

TLG\_AFP2\_M\_S.wmf

This product contains light sources of energy efficiency classes D, E.

All values marked with an \* are rated values. Thorn uses tried and tested components from leading suppliers, however there may be isolated instances of technology-related failures of individual LEDs during the rated product lifetime. International standards set the tolerance in initial flux and connected load at ±10%. Unless stated otherwise, the values apply to an ambient temperature of 25°C.