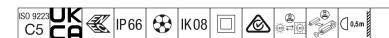

## Areaflood Pro 2

A compact, lightweight, general purpose LED area floodlight. With small body. driving 48 LEDs at 350mA with Asymmetrical 40° light distribution. IP66, IK08, Class II electrical (this product is not earthed). Body: die-cast aluminium (EN AC-44300), Light grey 150 sanded textured (close to RAL9006).. Enclosure: 4mm thick toughened glass. Reversable mounting stirrup supplied, optional spigot adaptors available separately for post top mounting. Complete with 4000K LED.