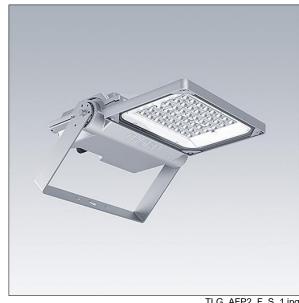

## Areaflood Pro 2

A compact, lightweight, general purpose LED area floodlight. With small body. driving 48 LEDs at 350mA with Asymmetrical 40° light distribution. IP66, IK08, Class II electrical (this product is not earthed). Body: die-cast aluminium (EN AC-44300), Light grey 150 sanded textured (close to RAL9006).. Enclosure: 4mm thick toughened glass. Reversable mounting stirrup supplied, optional spigot adaptors available separately for post top mounting. Complete with 4000K LED.

weight: 7.13 kg Scx: 0.052 m<sup>2</sup>

TLG AFP2 F S 1.jpg

TLG\_AFP2\_M\_S.wmf

This product contains light sources of energy efficiency classes D, E.

All values marked with an \* are rated values. Thorn uses tried and tested components from leading suppliers, however there may be isolated instances of technology-related failures of individual LEDs during the rated product lifetime. International standards set the tolerance in initial flux and connected load at ±10%. Unless stated otherwise, the values apply to an ambient temperature of 25°C.