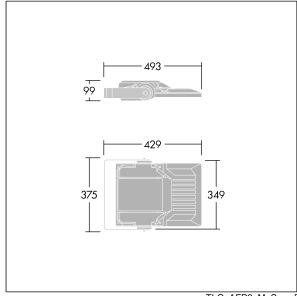

Integrated 6kV surge protection included as standard, with higher 10kV protection when selected (designated by 'SP' in the description).

Dimensions: 429 x 349 x 99 mm Luminaire input power: 76 W Luminaire luminous flux: 12161 lm Luminaire efficacy: 160 lm/W