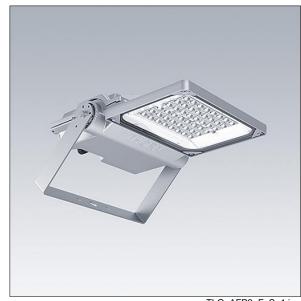

## Areaflood Pro 2

A compact, lightweight, general purpose LED area floodlight. With small body. driving 36 LEDs at 700mA with Asymmetrical 40° light distribution. IP66, IK08, Class II electrical (this product is not earthed). Body: die-cast aluminium (EN AC-44300), Light grey 150 sanded textured (close to RAL9006).. Enclosure: 4mm thick toughened glass. Reversable mounting stirrup supplied, optional spigot adaptors available separately for post top mounting. Complete with 4000K LED.

Integrated 6kV surge protection included as standard, with higher 10kV protection when selected (designated by 'SP' in the description).

Dimensions: 429 x 349 x 99 mm Luminaire input power: 76 W Luminaire luminous flux: 12161 lm Luminaire efficacy: 160 lm/W