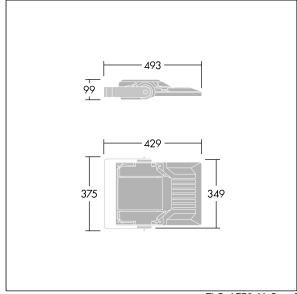

Integrated 6kV surge protection included as standard, with higher 10kV protection when selected (designated by 'SP' in the description).

Dimensions: 429 x 349 x 99 mm Luminaire input power: 76 W Luminaire luminous flux: 12161 lm Luminaire efficacy: 160 lm/W