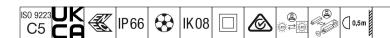

## Areaflood Pro 2

A compact, lightweight, general purpose LED area floodlight. With small body. driving 36 LEDs at 500mA with Asymmetrical 40° light distribution. IP66, IK08, Class II electrical (this product is not earthed). Body: die-cast aluminium (EN AC-44300), Light grey 150 sanded textured (close to RAL9006).. Enclosure: 4mm thick toughened glass. Reversable mounting stirrup supplied, optional spigot adaptors available separately for post top mounting. Complete with 4000K LED.

Integrated 6kV surge protection included as standard, with higher 10kV protection when selected (designated by 'SP' in the description).

Dimensions: 429 x 349 x 99 mm Luminaire input power: 55 W Luminaire luminous flux: 9079 lm Luminaire efficacy: 165 lm/W