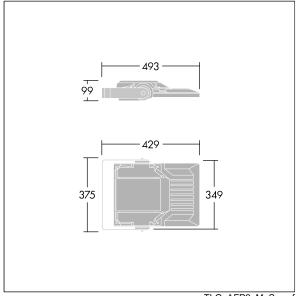

Integrated 6kV surge protection included as standard, with higher 10kV protection when selected (designated by 'SP' in the description).

Dimensions: 429 x 349 x 99 mm Luminaire input power: 55 W Luminaire luminous flux: 9079 lm Luminaire efficacy: 165 lm/W