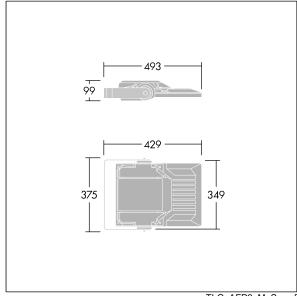

Integrated 6kV surge protection included as standard, with higher 10kV protection when selected (designated by 'SP' in the description).

Dimensions: 429 x 349 x 99 mm Luminaire input power: 55 W Luminaire luminous flux: 9079 lm Luminaire efficacy: 165 lm/W