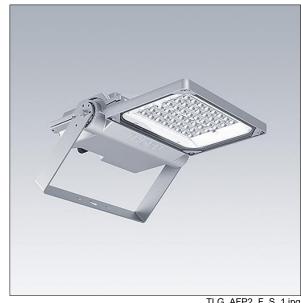

## Areaflood Pro 2

A compact, lightweight, general purpose LED area floodlight. With small body. driving 36 LEDs at 500mA with Asymmetrical 40° light distribution. IP66, IK08, Class II electrical (this product is not earthed). Body: die-cast aluminium (EN AC-44300), Light grey 150 sanded textured (close to RAL9006).. Enclosure: 4mm thick toughened glass. Reversable mounting stirrup supplied, optional spigot adaptors available separately for post top mounting. Complete with 4000K LED.