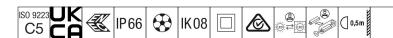

## Areaflood Pro 2

A compact, lightweight, general purpose LED area floodlight. With small body. driving 36 LEDs at 350mA with Asymmetrical 40° light distribution. IP66, IK08, Class II electrical (this product is not earthed). Body: die-cast aluminium (EN AC-44300), Light grey 150 sanded textured (close to RAL9006).. Enclosure: 4mm thick toughened glass. Reversable mounting stirrup supplied, optional spigot adaptors available separately for post top mounting. Complete with 4000K LED.

Integrated 6kV surge protection included as standard, with higher 10kV protection when selected (designated by 'SP' in the description).

Dimensions: 429 x 349 x 99 mm Luminaire input power: 39 W Luminaire luminous flux: 6593 lm Luminaire efficacy: 169 lm/W