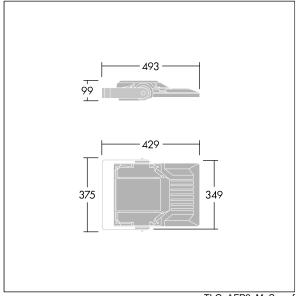

Integrated 6kV surge protection included as standard, with higher 10kV protection when selected (designated by 'SP' in the description).

Dimensions: 429 x 349 x 99 mm Luminaire input power: 39 W Luminaire luminous flux: 6593 lm Luminaire efficacy: 169 lm/W

weight: 6.85 kg Scx: 0.052 m<sup>2</sup>

TLG AFP2 F S 1.jpg

TLG\_AFP2\_M\_S.wmf

This product contains a light source of energy efficiency class E.

All values marked with an \* are rated values. Thorn uses tried and tested components from leading suppliers, however there may be isolated instances of technology-related failures of individual LEDs during the rated product lifetime. International standards set the tolerance in initial flux and connected load at ±10%. Unless stated otherwise, the values apply to an ambient temperature of 25°C.