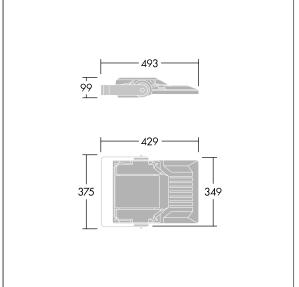

Integrated 6kV surge protection included as standard, with higher 10kV protection when selected (designated by 'SP' in the description).

Dimensions: 429 x 349 x 99 mm Luminaire input power: 39 W Luminaire luminous flux: 6593 lm Luminaire efficacy: 169 lm/W weight: 6.85 kg Scx: 0.052 m<sup>2</sup>