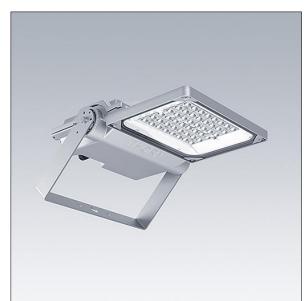

## Areaflood Pro 2

A compact, lightweight, general purpose LED area floodlight. With small body. driving 36 LEDs at 350mA with Asymmetrical 40° light distribution. IP66, IK08, Class II electrical (this product is not earthed). Body: die-cast aluminium (EN AC-44300), Light grey 150 sanded textured (close to RAL9006).. Enclosure: 4mm thick toughened glass. Reversable mounting stirrup supplied, optional spigot adaptors available separately for post top mounting. Complete with 4000K LED.