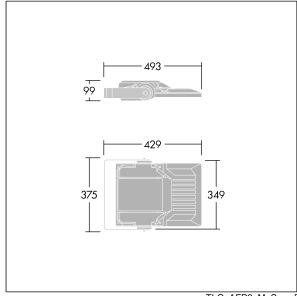

Integrated 6kV surge protection included as standard, with higher 10kV protection when selected (designated by 'SP' in the description).

Dimensions: 429 x 349 x 99 mm Luminaire input power: 52 W Luminaire luminous flux: 8147 lm Luminaire efficacy: 157 lm/W