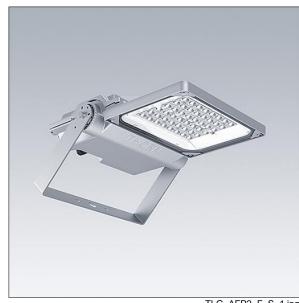

## Areaflood Pro 2

A compact, lightweight, general purpose LED area floodlight. With small body. driving 24 LEDs at 700mA with Asymmetrical 40° light distribution. IP66, IK08, Class II electrical (this product is not earthed). Body: die-cast aluminium (EN AC-44300), Light grey 150 sanded textured (close to RAL9006).. Enclosure: 4mm thick toughened glass. Reversable mounting stirrup supplied, optional spigot adaptors available separately for post top mounting. Complete with 4000K LED.