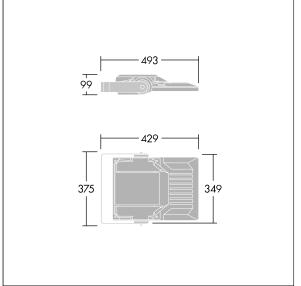

Integrated 6kV surge protection included as standard, with higher 10kV protection when selected (designated by 'SP' in the description).

Dimensions: 429 x 349 x 99 mm Luminaire input power: 52 W Luminaire luminous flux: 8147 lm Luminaire efficacy: 157 lm/W weight: 6.79 kg Scx: 0.052 m<sup>2</sup>