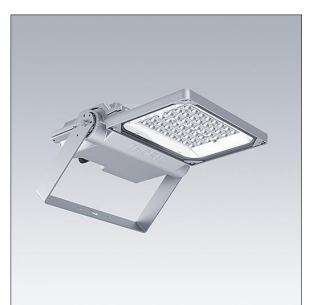

## Areaflood Pro 2

A compact, lightweight, general purpose LED area floodlight. With small body. driving 24 LEDs at 700mA with Asymmetrical 40° light distribution. IP66, IK08, Class II electrical (this product is not earthed). Body: die-cast aluminium (EN AC-44300), Light grey 150 sanded textured (close to RAL9006).. Enclosure: 4mm thick toughened glass. Reversable mounting stirrup supplied, optional spigot adaptors available separately for post top mounting. Complete with 4000K LED.