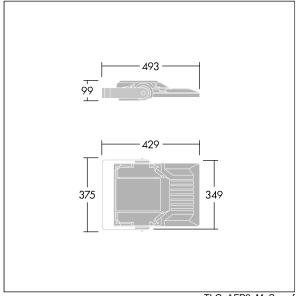

Integrated 6kV surge protection included as standard, with higher 10kV protection when selected (designated by 'SP' in the description).

Dimensions: 429 x 349 x 99 mm Luminaire input power: 37 W Luminaire luminous flux: 6071 lm Luminaire efficacy: 164 lm/W

weight: 6.79 kg Scx: 0.052 m<sup>2</sup>

TLG AFP2 F S 1.jpg

TLG\_AFP2\_M\_S.wmf

This product contains a light source of energy efficiency class D.

All values marked with an \* are rated values. Thorn uses tried and tested components from leading suppliers, however there may be isolated instances of technology-related failures of individual LEDs during the rated product lifetime. International standards set the tolerance in initial flux and connected load at ±10%. Unless stated otherwise, the values apply to an ambient temperature of 25°C.