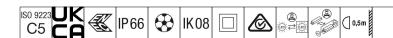

## Areaflood Pro 2

A compact, lightweight, general purpose LED area floodlight. With small body. driving 24 LEDs at 500mA with Asymmetrical 40° light distribution. IP66, IK08, Class II electrical (this product is not earthed). Body: die-cast aluminium (EN AC-44300), Light grey 150 sanded textured (close to RAL9006).. Enclosure: 4mm thick toughened glass. Reversable mounting stirrup supplied, optional spigot adaptors available separately for post top mounting. Complete with 4000K LED.

Integrated 6kV surge protection included as standard, with higher 10kV protection when selected (designated by 'SP' in the description).

Dimensions: 429 x 349 x 99 mm Luminaire input power: 37 W Luminaire luminous flux: 6071 lm Luminaire efficacy: 164 lm/W