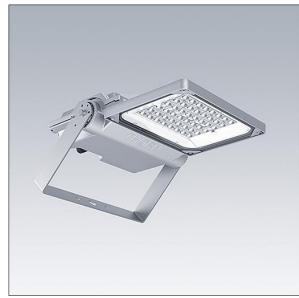

## Areaflood Pro 2

A compact, lightweight, general purpose LED area floodlight. With small body. driving 24 LEDs at 500mA with Asymmetrical 40° light distribution. IP66, IK08, Class II electrical (this product is not earthed). Body: die-cast aluminium (EN AC-44300), Light grey 150 sanded textured (close to RAL9006).. Enclosure: 4mm thick toughened glass. Reversable mounting stirrup supplied, optional spigot adaptors available separately for post top mounting. Complete with 4000K LED.