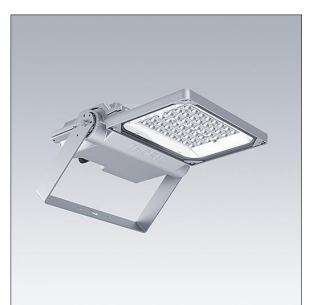

## Areaflood Pro 2

A compact, lightweight, general purpose LED area floodlight. With small body. driving 24 LEDs at 500mA with Asymmetrical 40° light distribution. IP66, IK08, Class II electrical (this product is not earthed). Body: die-cast aluminium (EN AC-44300), Light grey 150 sanded textured (close to RAL9006).. Enclosure: 4mm thick toughened glass. Reversable mounting stirrup supplied, optional spigot adaptors available separately for post top mounting. Complete with 4000K LED.