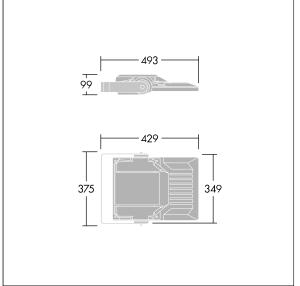

Integrated 6kV surge protection included as standard, with higher 10kV protection when selected (designated by 'SP' in the description).

Dimensions: 429 x 349 x 99 mm Luminaire input power: 37 W Luminaire luminous flux: 6071 lm Luminaire efficacy: 164 lm/W weight: 6.79 kg Scx: 0.052 m<sup>2</sup>