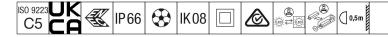

## Areaflood Pro 2

A compact, lightweight, general purpose LED area floodlight. With small body. driving 24 LEDs at 500mA with Asymmetrical 40° light distribution. IP66, IK08, Class II electrical (this product is not earthed). Body: die-cast aluminium (EN AC-44300), Light grey 150 sanded textured (close to RAL9006).. Enclosure: 4mm thick toughened glass. Reversable mounting stirrup supplied, optional spigot adaptors available separately for post top mounting. Complete with 4000K LED.