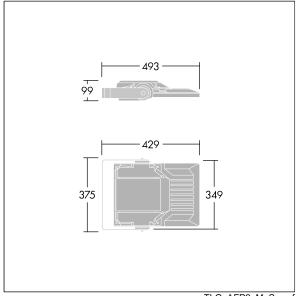

Integrated 6kV surge protection included as standard, with higher 10kV protection when selected (designated by 'SP' in the description).

Dimensions: 429 x 349 x 99 mm Luminaire input power: 26 W Luminaire luminous flux: 4404 lm Luminaire efficacy: 169 lm/W