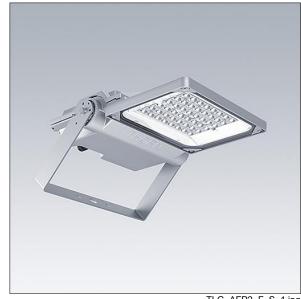

## Areaflood Pro 2

A compact, lightweight, general purpose LED area floodlight. With small body. driving 24 LEDs at 350mA with Asymmetrical 40° light distribution. IP66, IK08, Class II electrical (this product is not earthed). Body: die-cast aluminium (EN AC-44300), Light grey 150 sanded textured (close to RAL9006).. Enclosure: 4mm thick toughened glass. Reversable mounting stirrup supplied, optional spigot adaptors available separately for post top mounting. Complete with 4000K LED.