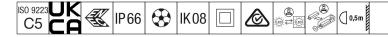

## Areaflood Pro 2

A compact, lightweight, general purpose LED area floodlight. With small body. driving 24 LEDs at 350mA with Asymmetrical 40° light distribution. IP66, IK08, Class II electrical (this product is not earthed). Body: die-cast aluminium (EN AC-44300), Light grey 150 sanded textured (close to RAL9006).. Enclosure: 4mm thick toughened glass. Reversable mounting stirrup supplied, optional spigot adaptors available separately for post top mounting. Complete with 4000K LED.

Integrated 6kV surge protection included as standard, with higher 10kV protection when selected (designated by 'SP' in the description).

Dimensions: 429 x 349 x 99 mm Luminaire input power: 26 W Luminaire luminous flux: 4404 lm Luminaire efficacy: 169 lm/W weight: 6.79 kg Scx: 0.052 m<sup>2</sup>