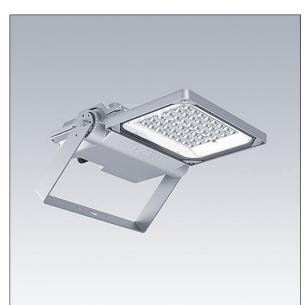

## Areaflood Pro 2 96635869 AFP2 S 24L35-740 A4 CL2 GY

## Areaflood Pro 2

A compact, lightweight, general purpose LED area floodlight. With small body. driving 24 LEDs at 350mA with Asymmetrical 40° light distribution. IP66, IK08, Class II electrical (this product is not earthed). Body: die-cast aluminium (EN AC-44300), Light grey 150 sanded textured (close to RAL9006).. Enclosure: 4mm thick toughened glass. Reversable mounting stirrup supplied, optional spigot adaptors available separately for post top mounting. Complete with 4000K LED.