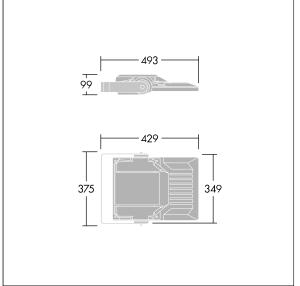

Integrated 6kV surge protection included as standard, with higher 10kV protection when selected (designated by 'SP' in the description).

Dimensions: 429 x 349 x 99 mm Luminaire input power: 26 W Luminaire luminous flux: 4404 lm Luminaire efficacy: 169 lm/W weight: 6.79 kg Scx: 0.052 m<sup>2</sup>