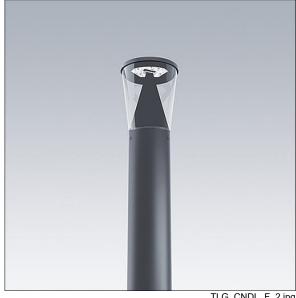

Dimensions: Ø234 x 559 mm Luminaire input power: 59.2 W

Weight: 4.84 kg Scx: 0.06 m<sup>2</sup>

Luminaire efficacy: 100 lm/W

TLG\_CNDL\_F\_2.jpg

TLG\_CNDL\_M\_HEAD.wmf

This product contains a light source of energy efficiency class D.