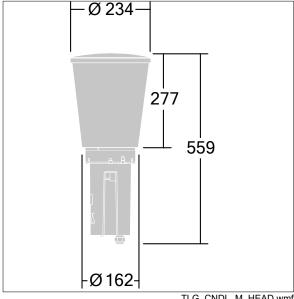

Dimensions: Ø234 x 559 mm Luminaire input power: 59.2 W

Weight: 4.84 kg Scx: 0.06 m<sup>2</sup>

Luminaire efficacy: 100 lm/W

TLG\_CNDL\_F\_2.jpg

TLG\_CNDL\_M\_HEAD.wmf

This product contains a light source of energy efficiency class D.