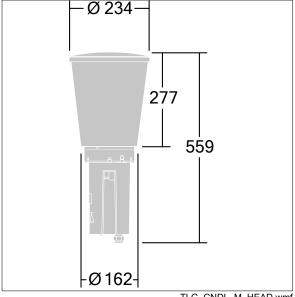

Dimensions: Ø234 x 559 mm Luminaire input power: 38.9 W

Weight: 4.84 kg Scx: 0.06 m<sup>2</sup>

Luminaire efficacy: 110 lm/W

TLG\_CNDL\_F\_2.jpg

TLG\_CNDL\_M\_HEAD.wmf

This product contains a light source of energy efficiency class D.