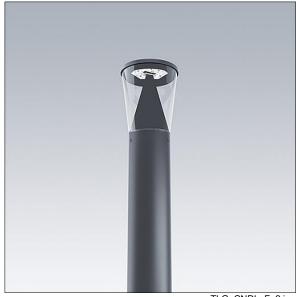

## Candle

Slim lighting column with 18 LEDs driven at 700mA with Radial symmetrical comfort light distribution. Fixed output LED driver. Class II electrical (this product is not earthed), IP66, IK10. Base: die-cast aluminium (EN AC-44300). Finish: powder coated aluminium, texturized anthracite (close to RAL7043). Diffuser: UV stabilised clear polycarbonate. Pre-wired with 3m cable. Column to be ordered separately. Complete with 3000K LED.