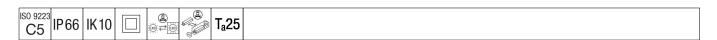

## Candle

Slim lighting column with 18 LEDs driven at 700mA with Radial symmetrical comfort light distribution. Fixed output LED driver. Class II electrical (this product is not earthed), IP66, IK10. Base: die-cast aluminium (EN AC-44300). Finish: powder coated aluminium, texturized anthracite (close to RAL7043). Diffuser: UV stabilised clear polycarbonate. Pre-wired with 3m cable. Column to be ordered separately. Complete with 3000K LED.