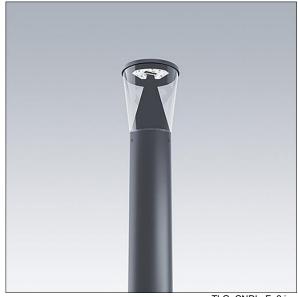

## Candle

Slim lighting column with 18 LEDs driven at 700mA with Radial symmetrical comfort light distribution. Fixed output LED driver. Class II electrical (this product is not earthed), IP66, IK10. Base: die-cast aluminium (EN AC-44300). Finish: powder coated aluminium, texturized anthracite (close to RAL7043). Diffuser: UV stabilised clear polycarbonate. Pre-wired with 3m cable. Column to be ordered separately. Complete with 3000K LED.

Dimensions: Ø234 x 559 mm Luminaire input power: 38.9 W

Weight: 4.84 kg Scx: 0.06 m<sup>2</sup>

Luminaire efficacy: 110 lm/W

TLG\_CNDL\_F\_2.jpg

TLG\_CNDL\_M\_HEAD.wmf

This product contains a light source of energy efficiency class D.