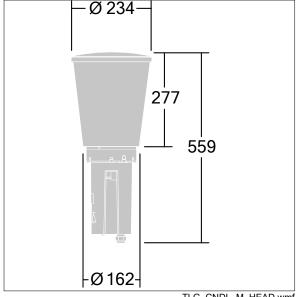

Dimensions: Ø234 x 559 mm Luminaire input power: 38.9 W

Weight: 4.84 kg Scx: 0.06 m<sup>2</sup>

Luminaire efficacy: 110 lm/W

TLG\_CNDL\_F\_2.jpg

TLG\_CNDL\_M\_HEAD.wmf

This product contains a light source of energy efficiency class D.