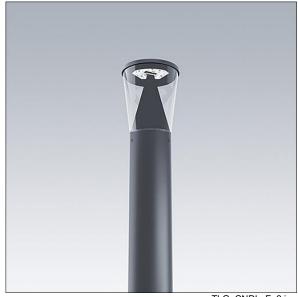

## Candle

Slim lighting column with 18 LEDs driven at 500mA with Radial symmetrical comfort light distribution. Fixed output LED driver. Class II electrical (this product is not earthed), IP66, IK10. Base: die-cast aluminium (EN AC-44300). Finish: powder coated aluminium, texturized anthracite (close to RAL7043). Diffuser: UV stabilised clear polycarbonate. Pre-wired with 3m cable. Column to be ordered separately. Complete with 3000K LED.