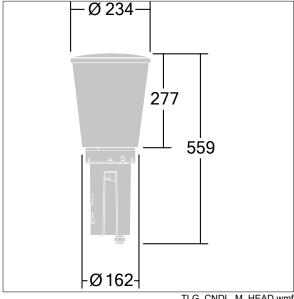

Dimensions: Ø234 x 559 mm Luminaire input power: 27.9 W

Weight: 4.84 kg Scx: 0.06 m<sup>2</sup>

Luminaire efficacy: 115 lm/W

TLG\_CNDL\_F\_2.jpg

TLG\_CNDL\_M\_HEAD.wmf

This product contains a light source of energy efficiency class D.