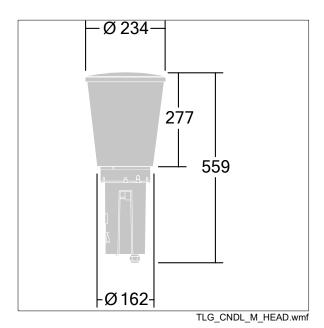

Dimensions: Ø234 x 559 mm Luminaire input power: 27.9 W

Weight: 4.84 kg Scx: 0.06 m<sup>2</sup>

Luminaire efficacy: 115 lm/W

TLG\_CNDL\_F\_2.jpg

This product contains a light source of energy efficiency class D.