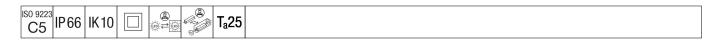

## Candle

Slim lighting column with 18 LEDs driven at 500mA with Radial symmetrical comfort light distribution. Fixed output LED driver. Class II electrical (this product is not earthed), IP66, IK10. Base: die-cast aluminium (EN AC-44300). Finish: powder coated aluminium, texturized anthracite (close to RAL7043). Diffuser: UV stabilised clear polycarbonate. Pre-wired with 3m cable. Column to be ordered separately. Complete with 3000K LED.