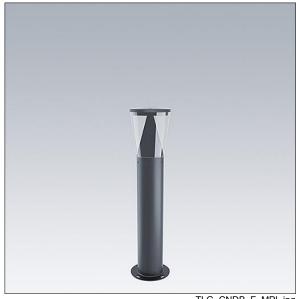

## **Candle Bollard**

## Candle Bollard

Environmentally respectful bollard with limited upward lighting emission with 8 LEDs driven at 250mA with symmetric light distribution. Fixed output LED driver. Class II electrical (this product is not earthed), IP66, IK10. Base: die-cast aluminium (EN AC-44300). Finish: powder coated aluminium, texturized anthracite (close to RAL7043). Diffuser: UV stabilised clear polycarbonate. Flange mounted. Complete with 3000K LED.