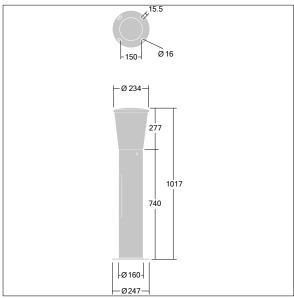

Dimensions: Ø234 x 1017 mm Luminaire input power: 7.8 W

Weight: 8.03 kg Scx: 0.06 m<sup>2</sup>

Luminaire efficacy: 89 lm/W

TLG CNDB F MPL.jpg

TLG\_CNDB\_M\_MPL.wmf

This product contains a light source of energy efficiency class D.