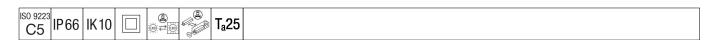

## Candle Bollard

Environmentally respectful bollard with limited upward lighting emission with 8 LEDs driven at 250mA with symmetric light distribution. Fixed output LED driver. Class II electrical (this product is not earthed), IP66, IK10. Base: die-cast aluminium (EN AC-44300). Finish: powder coated aluminium, texturized anthracite (close to RAL7043). Diffuser: UV stabilised clear polycarbonate. Flange mounted. Complete with 3000K LED.