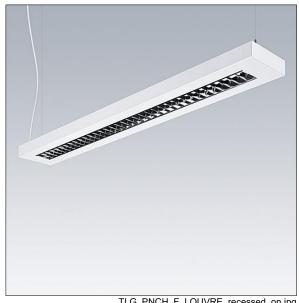

## Punch

A slim, suspended luminaire with direct/indirect distribution. DALI dimmable Electronic, with 3 hour, manual test, emergency lighting circuit. Body: steel sheet, powder coated white (close to RAL9016). Endcaps: steel sheet powder coated white (close to RAL9016). Louvre: glossy aluminium,. Class I electrical, IP20, Impact strength: IK03. Electrical connection via pre-installed power cord (2.5m). Complete with 4000K LED. Suspension kit to be ordered separately

Weight: 3.5 kg

TLG PNCH F LOUVRE recessed on jpg

This product contains light sources of energy efficiency class D.

All values marked with an \* are rated values. Thorn uses tried and tested components from leading suppliers, however there may be isolated instances of technology-related failures of individual LEDs during the rated product lifetime. International standards set the tolerance in initial flux and connected load at ±10%. Unless stated otherwise, the values apply to an ambient temperature of 25°C.