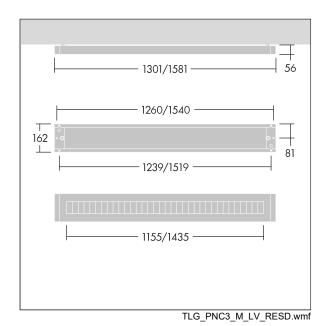

Y-Suspension connector included - Suspension cord with ceiling rose to be ordered separately (22171581).

Dimensions: 1581 x 162 x 56 mm Luminaire input power: 48 W Luminaire luminous flux: 6560 lm Luminaire efficacy: 137 lm/W