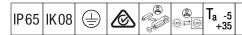

## **GTLED RS**

A stainless steel tunnel luminaire with advanced LED technology that can endure highly corrosive and tough environments. driving 96 LEDs at 500mA - the driver is fused. Body: stainless steel, quality 1.4404 / 316L, powder coated white. Enclosure: tempered flat glass, 5mm. To be surface mounted with optional brackets, available on request. Light distribution: Axial Street Comfort distribution. Through wiring of 5x10mm<sup>2</sup> mains cable is possible through M32 cable glands (suitable for cable Ø9-21mm). A control signal cable can be attached through M20 cable glands (suitable for cable Ø3-13mm). Class I electrical, IP65, IK08. Complete with 4000K LED