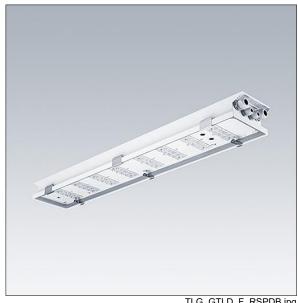

## **GTLED RS**

A stainless steel tunnel luminaire with advanced LED technology that can endure highly corrosive and tough environments. driving 96 LEDs at 500mA - the driver is fused. Body: stainless steel, quality 1.4404 / 316L, powder coated white. Enclosure: tempered flat glass, 5mm. To be surface mounted with optional brackets, available on request. Light distribution: Axial Street Comfort distribution. Through wiring of 5x10mm<sup>2</sup> mains cable is possible through M32 cable glands (suitable for cable Ø9-21mm). A control signal cable can be attached through M20 cable glands (suitable for cable Ø3-13mm). Class I electrical, IP65, IK08. Complete with 4000K LED

Weight: 12.5 kg

TLG GTLD F RSPDB.jpg

This product contains a light source of energy efficiency class D.