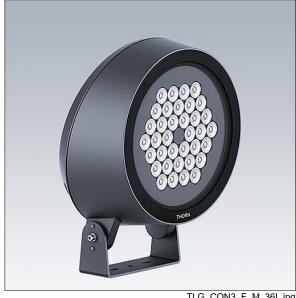

## Contrast

A large architectural floodlight LED floodlight with 36 LEDs driven at 700mA and a narrow beam distribution. LED driver, DALI-2 dimmable. Class II electrical (this product is not earthed), IP66, IK08. Body: die-cast aluminium (EN AC-44300), powder coated, textured anthracite (close to RAL7043). Compatible with coastal environments. Glass: tempered, 5mm thick. Gasket: EPDM. Screws: geomet. Complete with blue LED

Dimensions: Ø397 x 206 mm Luminaire input power: 81 W Luminaire luminous flux: 2155 lm Luminaire efficacy: 27 lm/W

Weight: 12.5 kg

TLG\_CON3\_F\_M\_36L.jpg

TLG\_CONL\_M\_36-52L.wmf

This product contains a light source of energy efficiency class D.