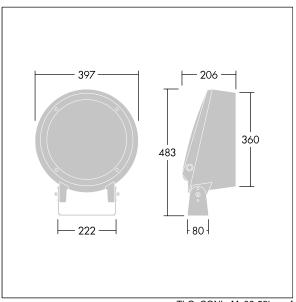

Dimensions: Ø397 x 206 mm Luminaire input power: 81 W Luminaire luminous flux: 2155 lm Luminaire efficacy: 27 lm/W

Weight: 12.5 kg

TLG\_CON3\_F\_M\_36L.jpg

TLG\_CONL\_M\_36-52L.wmf

This product contains a light source of energy efficiency class D.