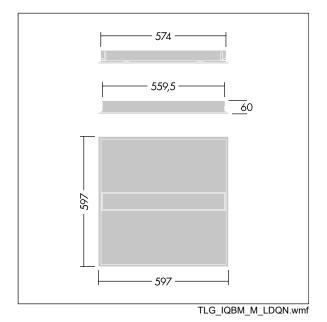

Dimensions: 597 x 597 x 60 mm Luminaire input power: 30.3 W Luminaire luminous flux: 3800 lm Luminaire efficacy: 125 lm/W Weight: 4.12 kg

|H()|

TLG\_IQBM\_F\_pers\_B.jpg

This product contains a light source of energy efficiency class C.