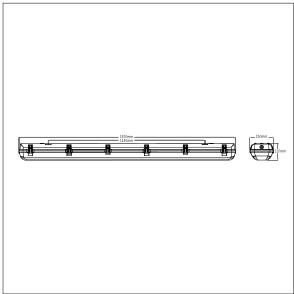

Dimensions: 1570 x 150 x 110 mm Luminaire input power: 60 W

Weight: 4.5 kg

TLG\_WFG2\_M\_L15.wmf