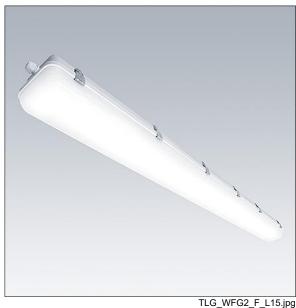

## WeatherForce

A wide body, linear, water resistant LED luminaire, specifically designed for general outdoor applications. Fixed output LED driver. Equipped with microwave sensor and daylight hold-off and corridor functions. Class I electrical, IP65, Impact strength: IK08. Body: light grey injection moulded polycarbonate, supplied with tamper resistant screws. Diffuser: opal polycarbonate. Gear Tray: steel sheet, powder coated white. WeatherForce G2 is able to be surface mounted or suspended. Complete with switchable light colour temperature 3000K - 4000K - 5700K LED.

Dimensions: 1570 x 150 x 110 mm Luminaire input power: 60 W

Weight: 4.5 kg

TLG\_WFG2\_M\_L15.wmf