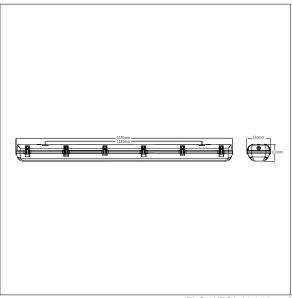

Dimensions: 1570 x 150 x 110 mm Luminaire input power: 60 W Weight: 4.5 kg

H()

TLG\_WFG2\_F\_L15.jpg

TLG\_WFG2\_M\_L15.wmf

All values marked with an \* are rated values. Thorn uses tried and tested components from leading suppliers, however there may be isolated instances of technology-related failures of individual LEDs during the rated product lifetime. International standards set the tolerance in initial flux and connected load at ±10%. Unless stated otherwise, the values apply to an ambient temperature of 25°C.