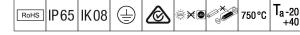

## WeatherForce

A wide body, linear, water resistant LED luminaire, specifically designed for general outdoor applications. Fixed output LED driver. Equipped with microwave sensor and daylight hold-off and corridor functions. Class I electrical, IP65, Impact strength: IK08. Body: light grey injection moulded polycarbonate, supplied with tamper resistant screws. Diffuser: opal polycarbonate. Gear Tray: steel sheet, powder coated white. WeatherForce G2 is able to be surface mounted or suspended. Complete with switchable light colour temperature 3000K - 4000K - 5700K LED.