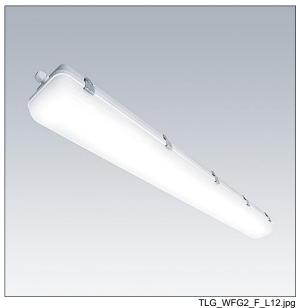

## WeatherForce

A wide body, linear, water resistant LED luminaire, specifically designed for general outdoor applications. Fixed output LED driver. Equipped with microwave sensor and daylight hold-off and corridor functions. Class I electrical, IP65, Impact strength: IK08. Body: light grey injection moulded polycarbonate, supplied with tamper resistant screws. Diffuser: opal polycarbonate. Gear Tray: steel sheet, powder coated white. WeatherForce G2 is able to be surface mounted or suspended. Complete with switchable light colour temperature 3000K - 4000K - 5700K LED.

Dimensions: 1270 x 150 x 110 mm Luminaire input power: 52 W

Weight: 3 kg

TLG\_WFG2\_M\_L12.wmf