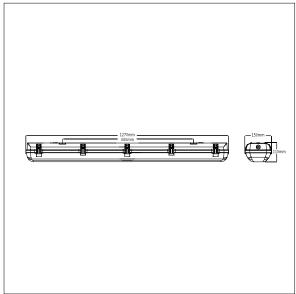

Dimensions: 1270 x 150 x 110 mm Luminaire input power: 52 W

Weight: 3 kg

TLG\_WFG2\_M\_L12.wmf