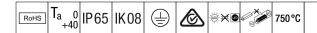

## WeatherForce

A wide body, linear, water resistant LED luminaire, specifically designed for general outdoor applications. DALI dimmable LED driver with 2 hour, manual test, emergency lighting circuit. Class I electrical, IP65, Impact strength: IK08. Body: light grey injection moulded polycarbonate, supplied with tamper resistant screws. Diffuser: opal polycarbonate. Gear Tray: steel sheet, powder coated white. WeatherForce G2 is able to be surface mounted or suspended. Complete with switchable light colour temperature 3000K - 4000K - 5700K LED.

Emergency classification in accordance with AS/NZS 2293, C0 = D50, C90 = D32

Dimensions: 1270 x 150 x 110 mm Luminaire input power: 52 W

Weight: 3.25 kg

TLG\_WFG2\_M\_L12.wmf