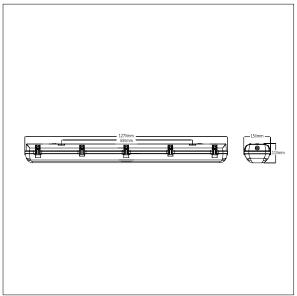

Emergency classification in accordance with AS/NZS 2293, C0 = D50, C90 = D32

Dimensions: 1270 x 150 x 110 mm Luminaire input power: 52 W

Weight: 3.25 kg

TLG\_WFG2\_M\_L12.wmf