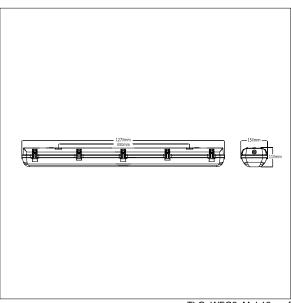

Emergency classification in accordance with AS/NZS 2293, C0 = D50, C90 = D32

Dimensions: 1270 x 150 x 110 mm Luminaire input power: 52 W Weight: 3.25 kg

TLG\_WFG2\_F\_L12.jpg

TLG\_WFG2\_M\_L12.wmf

All values marked with an \* are rated values. Thorn uses tried and tested components from leading suppliers, however there may be isolated instances of technology-related failures of individual LEDs during the rated product lifetime. International standards set the tolerance in initial flux and connected load at ±10%. Unless stated otherwise, the values apply to an ambient temperature of 25°C.