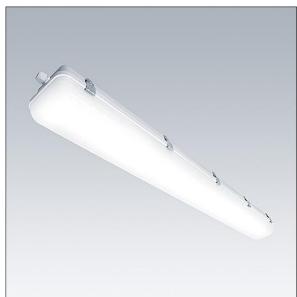

## WeatherForce

A wide body, linear, water resistant LED luminaire, specifically designed for general outdoor applications. DALI dimmable LED driver with 2 hour, manual test, emergency lighting circuit. Class I electrical, IP65, Impact strength: IK08. Body: light grey injection moulded polycarbonate, supplied with tamper resistant screws. Diffuser: opal polycarbonate. Gear Tray: steel sheet, powder coated white. WeatherForce G2 is able to be surface mounted or suspended. Complete with switchable light colour temperature 3000K - 4000K - 5700K LED.