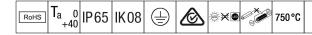

## WeatherForce

A wide body, linear, water resistant LED luminaire, specifically designed for general outdoor applications. DALI dimmable LED driver with 2 hour, manual test, emergency lighting circuit. Class I electrical, IP65, Impact strength: IK08. Body: light grey injection moulded polycarbonate, supplied with tamper resistant screws. Diffuser: opal polycarbonate. Gear Tray: steel sheet, powder coated white. WeatherForce G2 is able to be surface mounted or suspended. Complete with switchable light colour temperature 3000K - 4000K - 5700K LED.

Emergency classification in accordance with AS/NZS 2293, C0 = D50, C90 = D32

Dimensions: 1270 x 150 x 110 mm Luminaire input power: 52 W Weight: 3.25 kg

TLG\_WFG2\_F\_L12.jpg

TLG\_WFG2\_M\_L12.wmf

All values marked with an \* are rated values. Thorn uses tried and tested components from leading suppliers, however there may be isolated instances of technology-related failures of individual LEDs during the rated product lifetime. International standards set the tolerance in initial flux and connected load at ±10%. Unless stated otherwise, the values apply to an ambient temperature of 25°C.