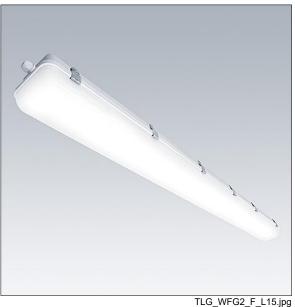

## WeatherForce

A wide body, linear, water resistant LED luminaire, specifically designed for general outdoor applications. DALI dimmable LED driver. Class I electrical, IP65, Impact strength: IK08. Body: light grey injection moulded polycarbonate, supplied with tamper resistant screws. Diffuser: opal polycarbonate. Gear Tray: steel sheet, powder coated white. WeatherForce G2 is able to be surface mounted or suspended. Complete with switchable light colour temperature 3000K - 4000K - 5700K LED.

Dimensions: 1570 x 150 x 110 mm Luminaire input power: 60 W

Weight: 4.5 kg

TLG\_WFG2\_M\_L15.wmf