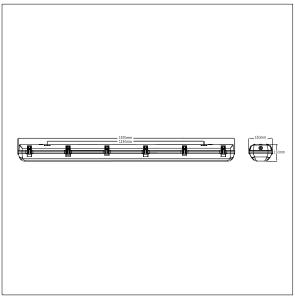

Dimensions: 1570 x 150 x 110 mm Luminaire input power: 60 W

Weight: 4.5 kg

TLG\_WFG2\_M\_L15.wmf