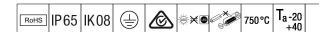

## WeatherForce

A wide body, linear, water resistant LED luminaire, specifically designed for general outdoor applications. DALI dimmable LED driver. Class I electrical, IP65, Impact strength: IK08. Body: light grey injection moulded polycarbonate, supplied with tamper resistant screws. Diffuser: opal polycarbonate. Gear Tray: steel sheet, powder coated white. WeatherForce G2 is able to be surface mounted or suspended. Complete with switchable light colour temperature 3000K - 4000K - 5700K LED.