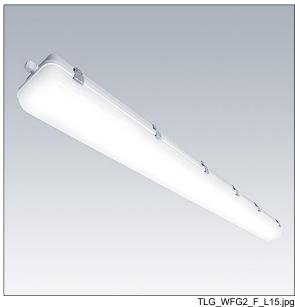

## WeatherForce

A wide body, linear, water resistant LED luminaire, specifically designed for general outdoor applications. DALI dimmable LED driver. Class I electrical, IP65, Impact strength: IK08. Body: light grey injection moulded polycarbonate, supplied with tamper resistant screws. Diffuser: opal polycarbonate. Gear Tray: steel sheet, powder coated white. WeatherForce G2 is able to be surface mounted or suspended. Complete with switchable light colour temperature 3000K - 4000K - 5700K LED.