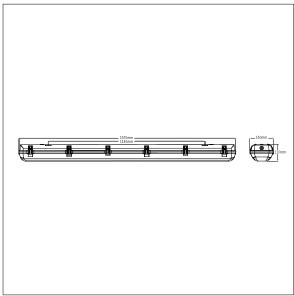

Dimensions: 1570 x 150 x 110 mm Luminaire input power: 60 W

Weight: 4.5 kg

TLG\_WFG2\_M\_L15.wmf