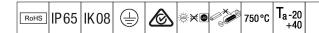

## WeatherForce

A wide body, linear, water resistant LED luminaire, specifically designed for general outdoor applications. DALI dimmable LED driver. Class I electrical, IP65, Impact strength: IK08. Body: light grey injection moulded polycarbonate, supplied with tamper resistant screws. Diffuser: opal polycarbonate. Gear Tray: steel sheet, powder coated white. WeatherForce G2 is able to be surface mounted or suspended. Complete with switchable light colour temperature 3000K - 4000K - 5700K LED.