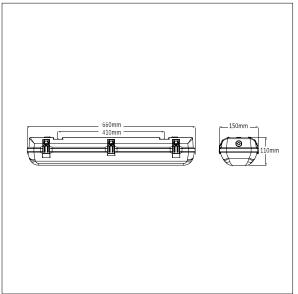

Dimensions: 660 x 150 x 110 mm Luminaire input power: 26 W

Weight: 1.73 kg

TLG\_WFG2\_M\_L6.wmf

All values marked with an \* are rated values. Thorn uses tried and tested components from leading suppliers, however there may be isolated instances of technology-related failures of individual LEDs during the rated product lifetime. International standards set the tolerance in initial flux and connected load at ±10%. Unless stated otherwise, the values apply to an ambient temperature of 25°C.