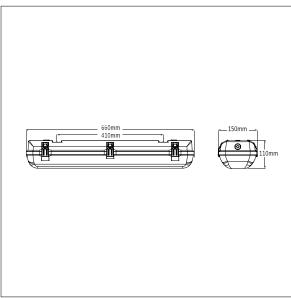

Dimensions: 660 x 150 x 110 mm Luminaire input power: 26 W Weight: 1.73 kg

TLG\_WFG2\_F\_L6.jpg

TLG\_WFG2\_M\_L6.wmf

All values marked with an \* are rated values. Thorn uses tried and tested components from leading suppliers, however there may be isolated instances of technology-related failures of individual LEDs during the rated product lifetime. International standards set the tolerance in initial flux and connected load at ±10%. Unless stated otherwise, the values apply to an ambient temperature of 25°C.