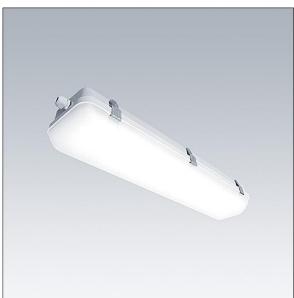

## WeatherForce

A wide body, linear, water resistant LED luminaire, specifically designed for general outdoor applications. DALI dimmable LED driver. Class I electrical, IP65, Impact strength: IK08. Body: light grey injection moulded polycarbonate, supplied with tamper resistant screws. Diffuser: opal polycarbonate. Gear Tray: steel sheet, powder coated white. WeatherForce G2 is able to be surface mounted or suspended. Complete with switchable light colour temperature 3000K - 4000K - 5700K LED.