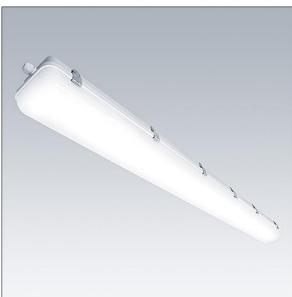

#### WeatherForce

A wide body, linear, water resistant LED luminaire, specifically designed for general outdoor applications. Fixed output LED driver. Class I electrical, IP65, Impact strength: IK08. Body: light grey injection moulded polycarbonate, supplied with tamper resistant screws. Diffuser: opal polycarbonate. Gear Tray: steel sheet, powder coated white. WeatherForce G2 is able to be surface mounted or suspended. Complete with switchable light colour temperature 3000K - 4000K - 5700K LED.