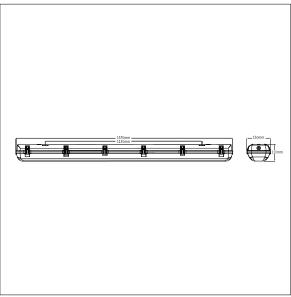

Dimensions: 1570 x 150 x 110 mm Luminaire input power: 60 W Weight: 4.4 kg

TLG\_WFG2\_F\_L15.jpg

TLG\_WFG2\_M\_L15.wmf

All values marked with an \* are rated values. Thorn uses tried and tested components from leading suppliers, however there may be isolated instances of technology-related failures of individual LEDs during the rated product lifetime. International standards set the tolerance in initial flux and connected load at ±10%. Unless stated otherwise, the values apply to an ambient temperature of 25°C.