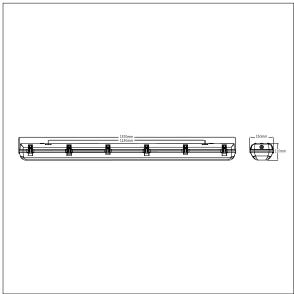

Dimensions: 1570 x 150 x 110 mm Luminaire input power: 60 W

Weight: 4.4 kg

TLG\_WFG2\_M\_L15.wmf

All values marked with an \* are rated values. Thorn uses tried and tested components from leading suppliers, however there may be isolated instances of technology-related failures of individual LEDs during the rated product lifetime. International standards set the tolerance in initial flux and connected load at ±10%. Unless stated otherwise, the values apply to an ambient temperature of 25°C.