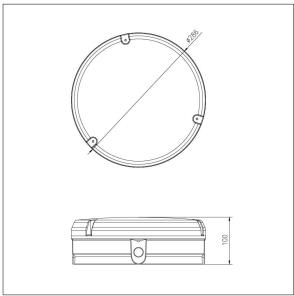

Dimensions: Ø285 x 100 mm

Weight: 1.3 kg

TLG\_PANTNZ\_M\_RD.wmf

All values marked with an \* are rated values. Thorn uses tried and tested components from leading suppliers, however there may be isolated instances of technology-related failures of individual LEDs during the rated product lifetime. International standards set the tolerance in initial flux and connected load at ±10%. Unless stated otherwise, the values apply to an ambient temperature of 25°C.