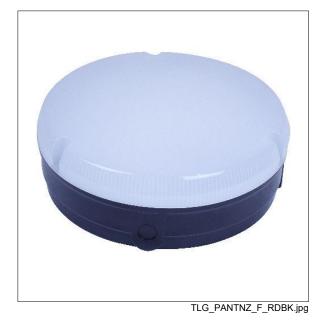

## Panther

A round bulkhead LED luminaire. Fixed output LED driver with 2 hour, manual test, emergency lighting circuit. Body: black polycarbonate. Diffuser: opal polycarbonate. Class I electrical, IP65, Impact strength: IK10. Complete with switchable tri-colour 3000K, 4000K, 5700K LEDs.

Dimensions: Ø285 x 100 mm

Weight: 1.3 kg

TLG\_PANTNZ\_M\_RD.wmf

All values marked with an \* are rated values. Thorn uses tried and tested components from leading suppliers, however there may be isolated instances of technology-related failures of individual LEDs during the rated product lifetime. International standards set the tolerance in initial flux and connected load at ±10%. Unless stated otherwise, the values apply to an ambient temperature of 25°C.