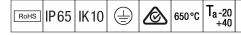

#### Panther

A square bulkhead LED luminaire. Fixed output LED driver. Body: black polycarbonate. Diffuser: opal polycarbonate. Class I electrical, IP65, Impact strength: IK10. Complete with switchable tri-colour 3000K, 4000K, 5700K LEDs.