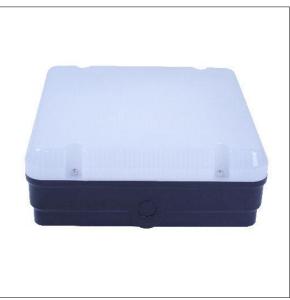

#### Panther

A square bulkhead LED luminaire. Fixed output LED driver. Body: black polycarbonate. Diffuser: opal polycarbonate. Class I electrical, IP65, Impact strength: IK10. Complete with switchable tri-colour 3000K, 4000K, 5700K LEDs.

Dimensions: 255 x 255 x 100 mm Weight: 1.1 kg

TLG\_PANTNZ\_F\_SQBK.jpg

THOR

TLG\_PANTNZ\_M\_SQ.wmf

All values marked with an \* are rated values. Thorn uses tried and tested components from leading suppliers, however there may be isolated instances of technology-related failures of individual LEDs during the rated product lifetime. International standards set the tolerance in initial flux and connected load at ±10%. Unless stated otherwise, the values apply to an ambient temperature of 25°C.