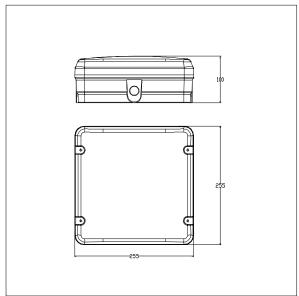

Dimensions: 255 x 255 x 100 mm Weight: 1.1 kg

TLG\_PANTNZ\_F\_SQBK.jpg

THOR

TLG\_PANTNZ\_M\_SQ.wmf

All values marked with an \* are rated values. Thorn uses tried and tested components from leading suppliers, however there may be isolated instances of technology-related failures of individual LEDs during the rated product lifetime. International standards set the tolerance in initial flux and connected load at ±10%. Unless stated otherwise, the values apply to an ambient temperature of 25°C.