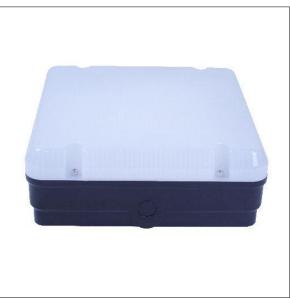

## Panther

A square bulkhead LED luminaire. Fixed output LED driver. Body: black polycarbonate. Diffuser: opal polycarbonate. Class I electrical, IP65, Impact strength: IK10. Complete with switchable tri-colour 3000K, 4000K, 5700K LEDs.

Dimensions: 255 x 255 x 100 mm Weight: 1.1 kg

TLG\_PANTNZ\_F\_SQBK.jpg

THOR

TLG\_PANTNZ\_M\_SQ.wmf

All values marked with an \* are rated values. Thorn uses tried and tested components from leading suppliers, however there may be isolated instances of technology-related failures of individual LEDs during the rated product lifetime. International standards set the tolerance in initial flux and connected load at ±10%. Unless stated otherwise, the values apply to an ambient temperature of 25°C.