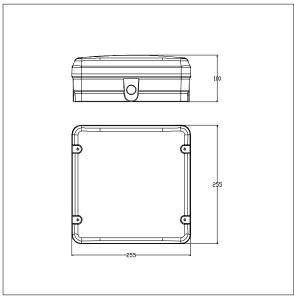

Dimensions: 255 x 255 x 100 mm

Weight: 1.1 kg

TLG\_PANTNZ\_M\_SQ.wmf

All values marked with an \* are rated values. Thorn uses tried and tested components from leading suppliers, however there may be isolated instances of technology-related failures of individual LEDs during the rated product lifetime. International standards set the tolerance in initial flux and connected load at ±10%. Unless stated otherwise, the values apply to an ambient temperature of 25°C.