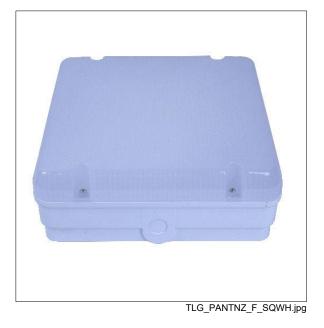

## Panther

A square bulkhead LED luminaire. Fixed output LED driver. Body: white polycarbonate. Diffuser: opal polycarbonate. Class I electrical, IP65, Impact strength: IK10. Complete with switchable tri-colour 3000K, 4000K, 5700K LEDs.

Dimensions: 255 x 255 x 100 mm

Weight: 1.1 kg

TLG\_PANTNZ\_M\_SQ.wmf

All values marked with an \* are rated values. Thorn uses tried and tested components from leading suppliers, however there may be isolated instances of technology-related failures of individual LEDs during the rated product lifetime. International standards set the tolerance in initial flux and connected load at ±10%. Unless stated otherwise, the values apply to an ambient temperature of 25°C.