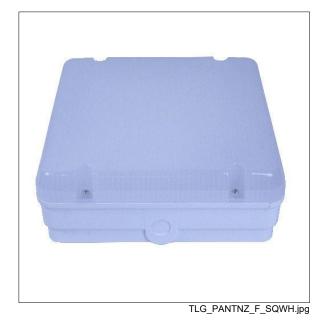

## Panther

A square bulkhead LED luminaire. Fixed output LED driver. Body: white polycarbonate. Diffuser: opal polycarbonate. Class I electrical, IP65, Impact strength: IK10. Complete with switchable tri-colour 3000K, 4000K, 5700K LEDs.

Dimensions: 255 x 255 x 100 mm

Weight: 1.1 kg

TLG\_PANTNZ\_M\_SQ.wmf

All values marked with an \* are rated values. Thorn uses tried and tested components from leading suppliers, however there may be isolated instances of technology-related failures of individual LEDs during the rated product lifetime. International standards set the tolerance in initial flux and connected load at ±10%. Unless stated otherwise, the values apply to an ambient temperature of 25°C.