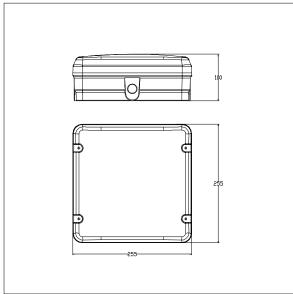

Dimensions: 255 x 255 x 100 mm

Weight: 1.1 kg

TLG\_PANTNZ\_M\_SQ.wmf

All values marked with an \* are rated values. Thorn uses tried and tested components from leading suppliers, however there may be isolated instances of technology-related failures of individual LEDs during the rated product lifetime. International standards set the tolerance in initial flux and connected load at ±10%. Unless stated otherwise, the values apply to an ambient temperature of 25°C.